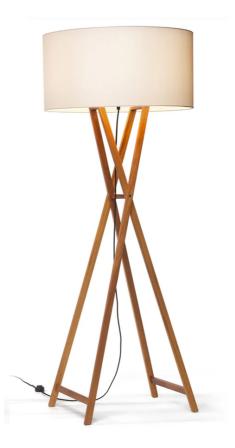

#### Cala floor light by Joan Gaspar for Marset.

The Cala floor light from Marset was inspired by the classic painter's easel, and offers an elegant and classic lighting solution for any space.

The pearl white shade allows for a warm and comforting illumination, whilst the the oak legs offer a strong and functional base.

## MATERIALS

Varnished oak structure. White polyester shade, made of a PVC-PET laminated film. Methacrylate diffuser in lower part of the shade. The P140 also features a methacrylate diffuser in upper part of the shade.