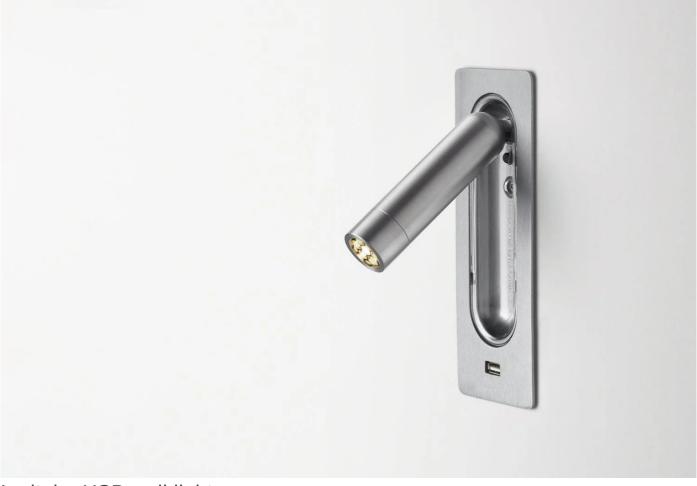

#### Designer: Daniel Lopez

Manufacturer:Marset

#### Ledtube USB wall light by Daniel López for Marset.

The Ledtube is a practical reading light, a valuable addition to your bedroom or living room. The compact design of the lamp means it can be folded into the wall and easily brought out again.

As the light was created 10 years ago it has be refreshed with a USB charging port. The update is to accommodate our new digital lives, where we automatically charge our devices at night.

## MATERIALS

Injected aluminum structure and a frontal piece of transparent polycarbonate.

Incorporated switch to turn the lamp on when opened and off when folded away.

Light source: LED SMD 700mA 2.1W 2700K CRI80 226,5Im