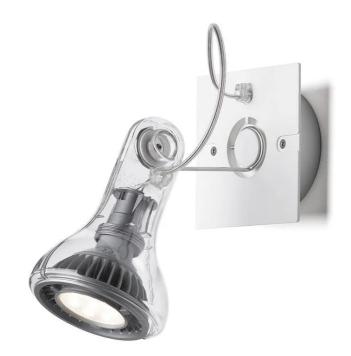

# Atlas spotlight, 2000

Designer: Joan Gaspar

Manufacturer:Marset

#### Atlas spotlight by Joan Gaspar for Marset.

The designer Joan Gaspar has transformed an ordinary bulb into a striking spotlight.

By following the silhouette of a standard bulb in a clear polycarbonate, Atlas becomes a spotlight cloaked in a transparent suit that allows you to see the internal structure. This not only adds a sense of style to the bulb but also makes the lamp lighter and more efficient.

## MATERIALS

Made from a plastic shell around the outline of the bulb.

Bulbs: E27 PAR 30 LED 10W (not included).