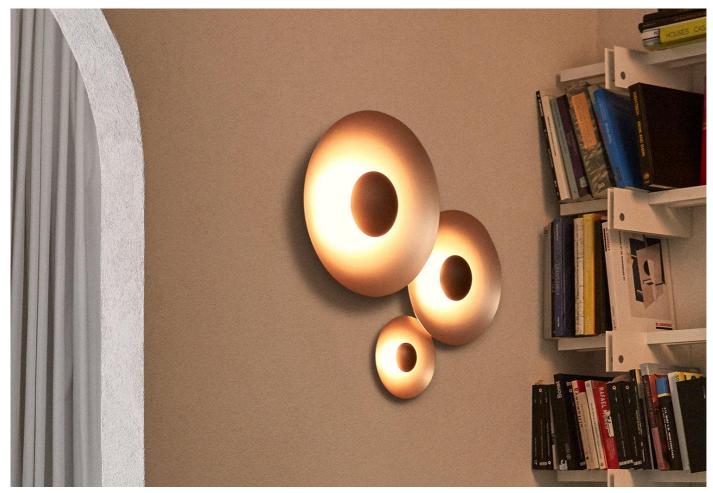

#### **DESCRIPTION**

Ginger C wall light by Joan Gaspar for Marset.

The Ginger light features a lightweight disk-shaped shade which pays tribute to the drums of Ginger Baker of Cream, the 1960's rock band.

Wood is a material that is hard to mould, a challenge that the Ginger collection neatly resolves: The Light shade appears nearly flat thanks to layers of sheets of wood, paper and resins pressed together under high pressure.

The Ginger collection includes a floor and table lamp and pendant light.