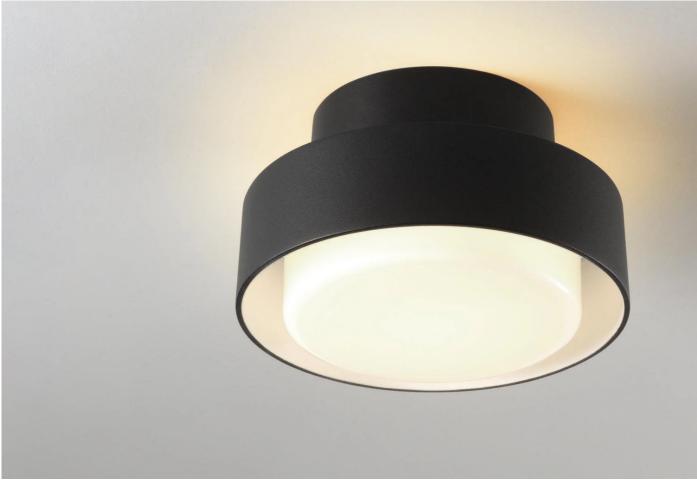

#### Plaff-on! Outdoor light by Joan Gaspar for Marset,

The Plaff-on! lamp is a beautifully simple and clear design, which creates a glowing halo to softly and naturally illuminate a space. Through innovative diffusers and rings, the lamp produces a more practical light than most wall or ceiling lamps.

Seemingly detached from the ring surrounding it, the white-blown glass diffuser appears suspended inside the circular frame. As light filters through the diffuser, it creates a radiant glow that spreads outwards, creating an ethereal halo-like effect.

The versatile interior light can be mounted as a wall or ceiling lamp. Can be used outdoors or in bathrooms.