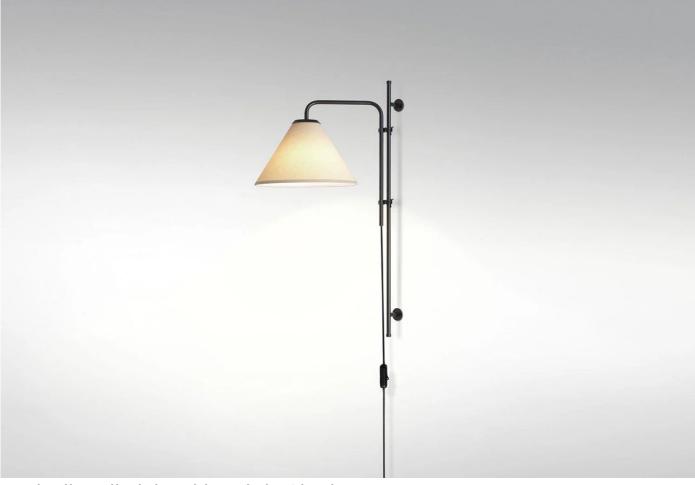

#### Funiculi Wall Lamp with Fabric Shade by Lluís Porqueras for Marset.

The successor to the original Funiculí wall lamp, this latest version comes with a fabric shade. First designed by Lluís Porqueras in 1979, this version of the lamp is now finally available this year.

Minimal in design, the new version perhaps is even more refined than the original.

The fabric shade filters light, creating a warm ambience. Height of the lamp can be easily adjusted as it shares the same structure as the original. This version is available in two different colours: sand or white. The structure is finished in black.

## DIMENSIONS

24dia x 34.8d x 80cmh

# MATERIALS

Stem and wall clip in lacquered iron. White or sand polyester shade, made of a PVC-PET laminated film.

Bulb: E14 LED 5W. (not included)