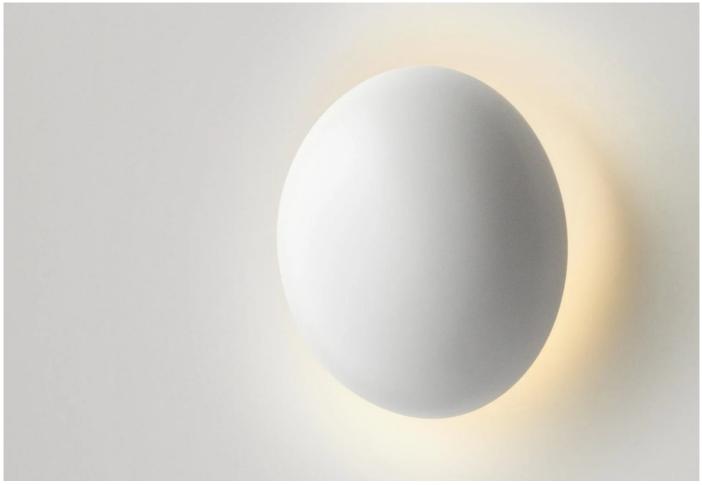

#### Babila by Marco Zanuso for Marset.

Babila is an outdoor wall sconce that highlights the unique qualities of stainless steel. Boasting a circular shape that mirrors the environment, its uncomplicated yet striking appearance is eye-catching and reflects its surroundings, whether it's illuminated or not.

The contemporary light is available in two sizes and a range of finishes. The light generated is indirect and diffused softly from beneath the curved surface, helping the light to integrate with its surroundings.