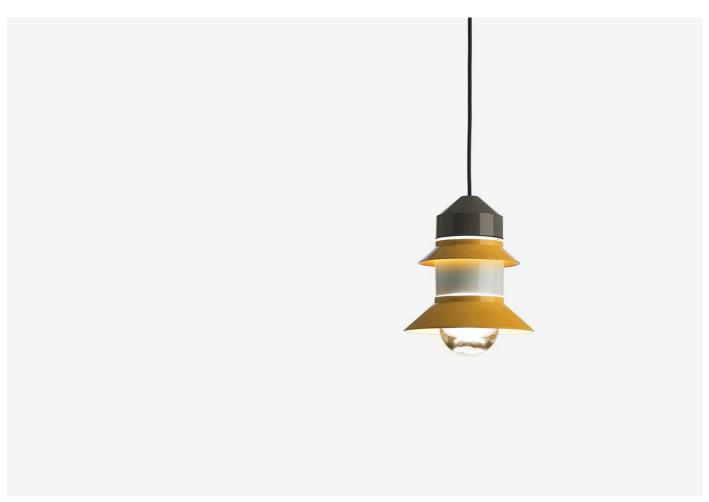

#### **DESCRIPTION**

Santorini pendant light by Sputnik Estudio for Marset.

Inspired by the lanterns found on fishing boats, the Santorini pendant light is suitable for both indoor and outdoor use.

The Santorini collection of customisable lamps extends to a wall and floor lamp, allowing you to create multiple compositions.

#### **MATERIALS**

Blown, pressed glass diffuser attached to a grey polycarbonate structure.

Shade available in white, grey and mustard.

Available with or without wall bracket.

Hardwired version is optional.