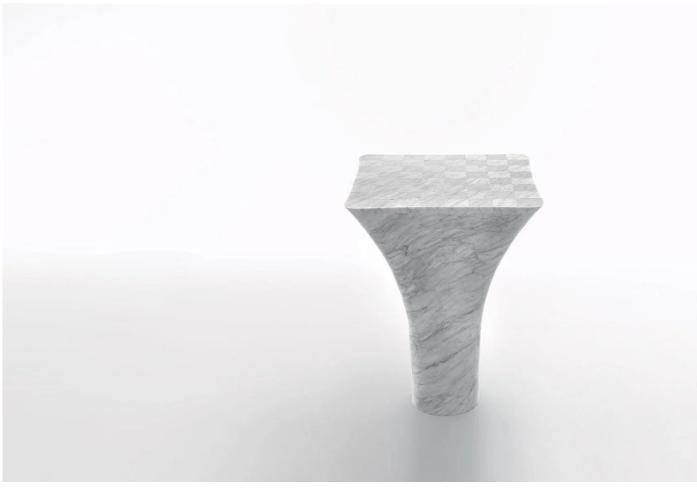

# Mate chess table, 2014

Designer: Ross Lovegrove

Manufacturer: Marsotto

£9,983

#### Mate chess table by Ross Lovegrove for Marsotto.

Chess table made of white Carrara marble or black Marquina marble, with a matt polished finish.

Marsotto Edizioni is recognised as an extraordinary collection created by some of the world's most eminent designers and architects, realised entirely in white Carrara marble. A diverse selection of functional and enduring designs.

## MATERIALS

Made in white Carrara marble or black Marquina marble, with a matt polished finish.