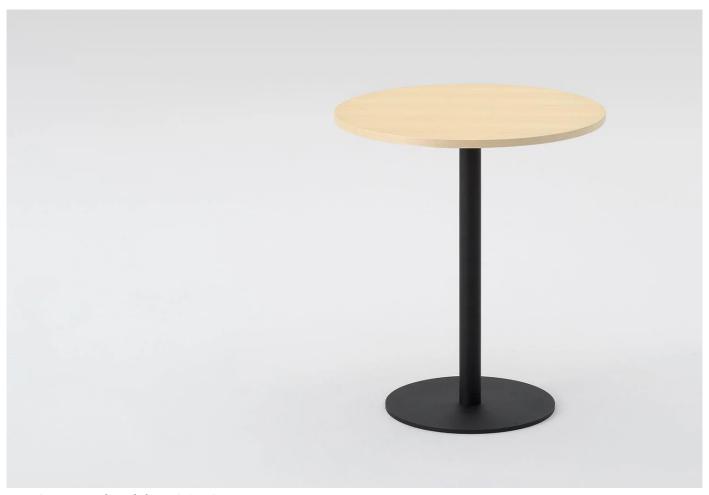

# **DESCRIPTION**

T&O round table by Jasper Morrison for Maruni.

Jasper Morrison has designed a range of complementary tables as part of the T&O series. Versatile to living and workspaces, the T&O tables feature a wood top supported on a painted metal base.

Available in two sizes, small and large.

Also available in as a rectangular T&O table.

### **DIMENSIONS**

Small: 62.5dia x 72cmh Large: 90dia x 72.5cmh

# **MATERIALS**

The small round tabletop comes in maple, oak or ash veneer.

The large round tabletop comes in maple, oak or ash in solid wood or veneer.

The wood used in this product is obtained from maple, oak or ash trees in North America that are managed and felled in a planned manner.