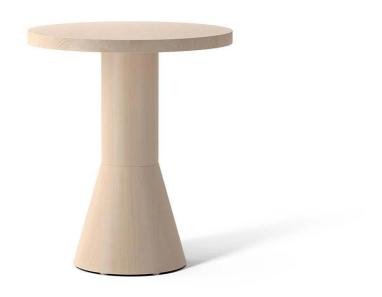

#### **DESCRIPTION**

Draft Table by Chris Martin for Massproductions.

The Draft table was originally designed for the Swedish National Museum of Art. Created by Designer in Chief Chris Martin for Massproductions, the Draft table has a minimalist geometric style which is versatile to any interior.

Crafted from FSC-certified wood, the experimental table series is a collection of side and dinner tables.