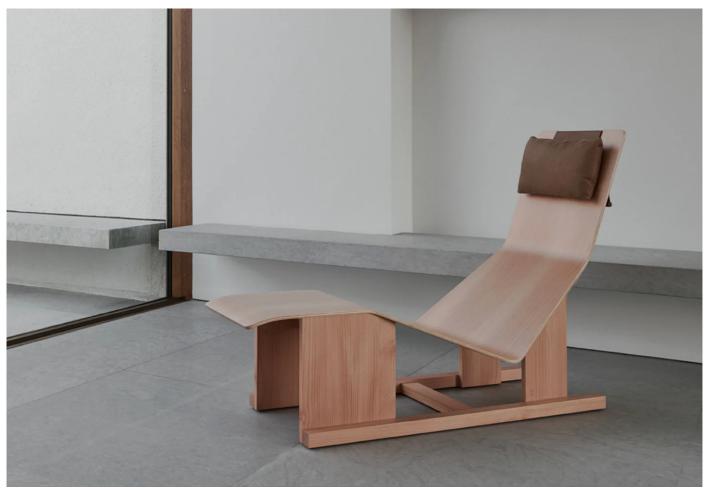

## **DESCRIPTION**

4PM chaise lounge by Chris Martin for Massproductions.

4PM chaise lounge features a fusion of curved and flat parts blending to provide the best possible comfort. The tapered footrest allows the user's feet to fall comfortably on both sides of the chair enabling the user to get in and out of the chair with minimal effort. The footrest can also be used for temporary seating or as a table surface.

The chaise lounge has a soft leather headrest that elegantly balances on top of the backrest using an enclosed steel weight.

Available in warm tone Douglas Fir wood or the slightly darker American Cherry.

## **DIMENSIONS**

200w x 80d x 17/36cmh

**MATERIALS** 

Solid wood chaise with laminated seatshell.

Leather head rest included

Available in Douglas Fir or American Cherry.