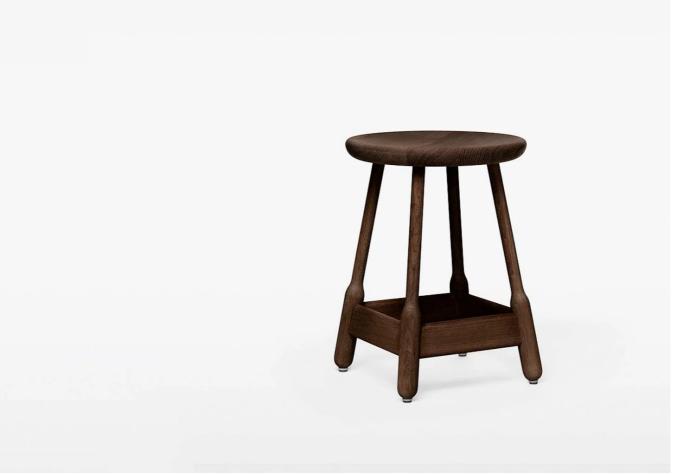

## Albert Stool

Designer: Chris Martin

Manufacturer: Massproductions

#### Albert Stool by Chris Martin for Massproductions.

A sturdy piece, with legs that widen towards their feet where the footrest is attached. The Albert stool aims to be a refined version of the traditional English pub furniture which inspired it.