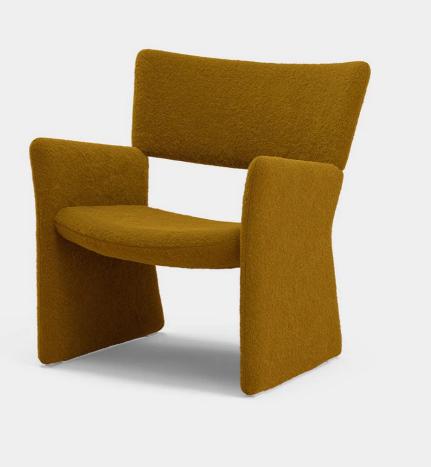

## Crown Easy Chair

Designer: Chris Martin

Manufacturer: Massproductions

#### Crown Easy Chair by Chris Martin for Massproductions.

The Crown armchair and easy chair create a dignified and elegant sitting experience, regardless of the location in which they are placed. They have a light, open-back design with fully upholstered side panels which give a sense of volume despite the chair's low weight.