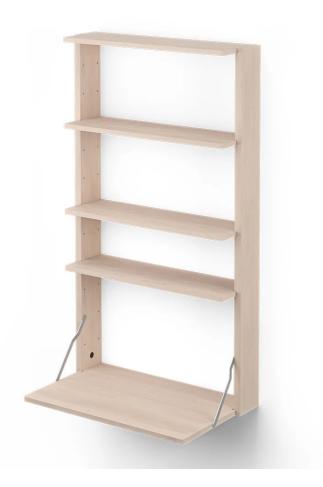

The Gridlock M1-A4-0-D unit comes with four shelves and a desk, perfect for any compact home office set-up. The unit is available in three different finishes to suit any modern interior.

The Gridlock System is available in various configurations. Please the Product Range section below to view the complete collection.

### **DIMENSIONS**

80w x 50d x 146cmh 26.1 kg