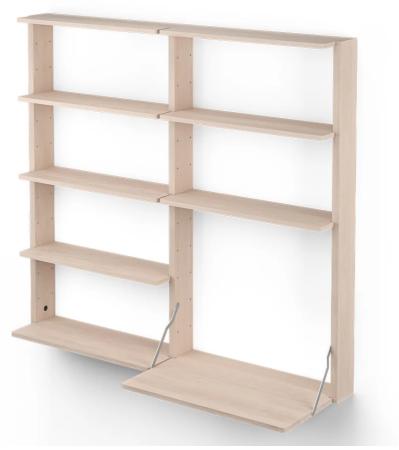

The Gridlock M2-A7-A1-D model is a spacious shelving unit coupled with a built-in desk for work, with ample storage space for your books, magazines, and collectables. This unit is offered in three distinct finishes to seamlessly complement any contemporary interior.