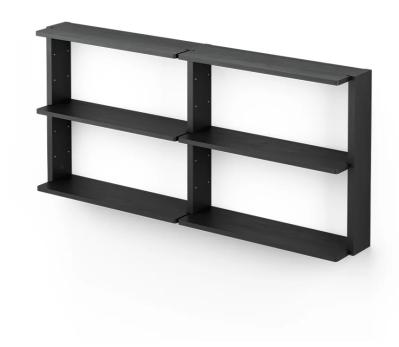

#### **DESCRIPTION**

Gridlock S2-A6-0 by Chris Martin for Massproductions.

Made using FSC-certified ash wood, Gridlock is an elegant shelving solution with exceptional adaptability. This design permits effortless customization, tailored to your specific needs. A striking feature of Gridlock is its unique capacity to arrange shelves with precision, instilling an orderly and serene ambience into your living or work area. The ingenious interlocking mechanism securely unites the shelves and side panels, aptly earning this unit its name "Gridlock."

The Gridlock S2-A6-0 model features three rows of shelves and offers a choice of three contemporary finishes to harmonize with any modern interior.

The Gridlock System is available in various configurations. Please the Product Range section below to view the complete collection.

### **DIMENSIONS**

160w x 24d x 74cmh 81.4kg