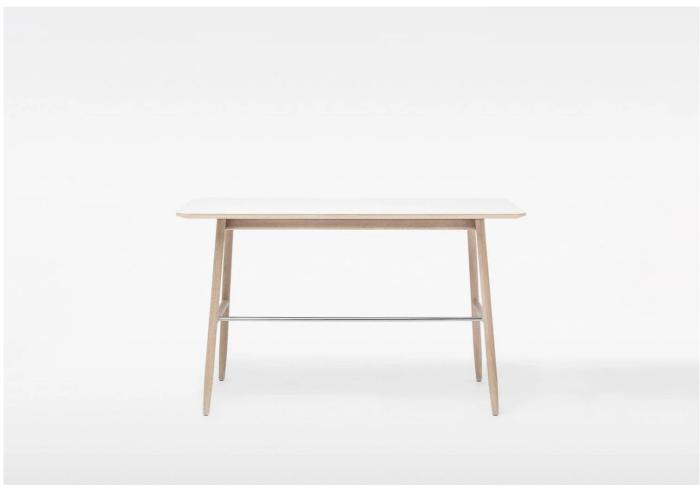

### Icha Desk

Designer: Chris Martin

Manufacturer: Massproductions

£1,716

### **DESCRIPTION**

Icha Desk by Chris Martin for Massproductions.

The Icha desk is a compact wood desk with a linoleum tabletop and a metal supporting bar. Smart and simple by design, the Icha desk is an elegant addition to a variety of spaces such as the home, office or in a hotel. Made in a range of wood finishes and linoleum colours, the desk is a pleasure to work on.