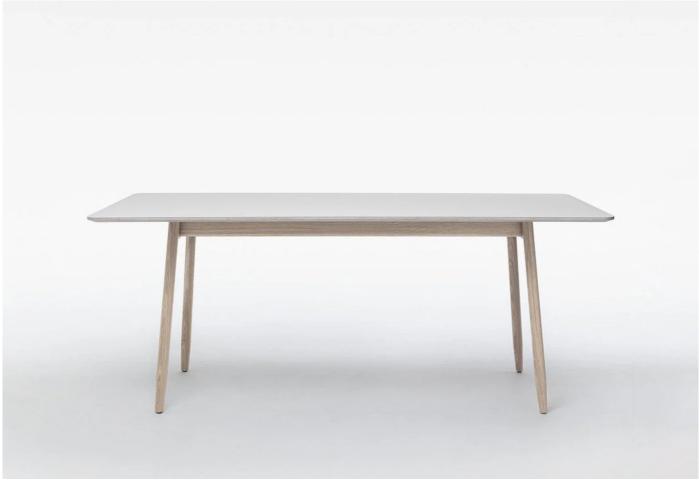

#### Icha Table by Chris Martin for Massproductions.

Complementing the range of Icha seating and products, the Icha table is a wood dining table with a linoleum tabletop. Minimalist in appearance, the table features a slim yet sturdy tabletop supported on tapered wood legs. The Icha table is a modern and functional piece suited to dining spaces and offices.

Available in a range of wood finishes and linoleum colours, the Icha table comes as a rectangular table in two sizes or as a round table.