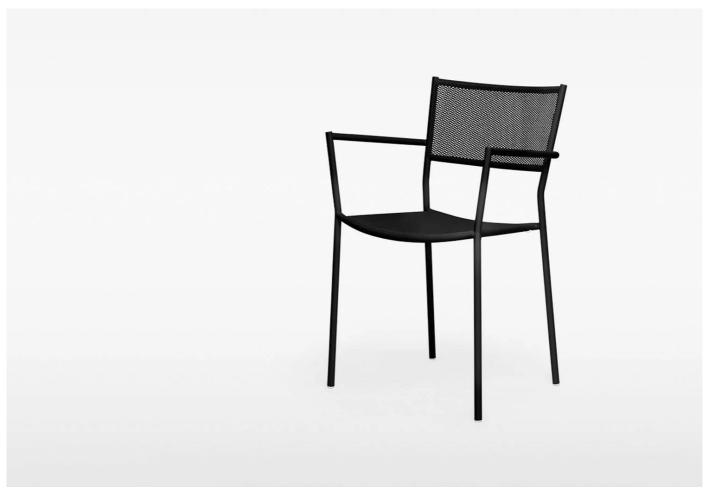

# twentytwentyone

Jig Mesh outdoor armchair, 2013

Designer: Chris Martin

Manufacturer: Massproductions

£449

### **DESCRIPTION**

Jig Mesh outdoor armchair by Chris Martin for Massproductions.

A collection of outdoor seating products in painted steel tubes and expanded sheet metal. With proven comfort and the convenience of stackability, Jig Mesh chairs bring lightness and transparency to outdoor environments.

Available as a chair, armchair, easy chair and two heights of bar stool and in a range of colours, please see pdf in 'Product downloads' for colours available.

#### **MATERIALS**

Painted steel tubes and expanded sheet metal.