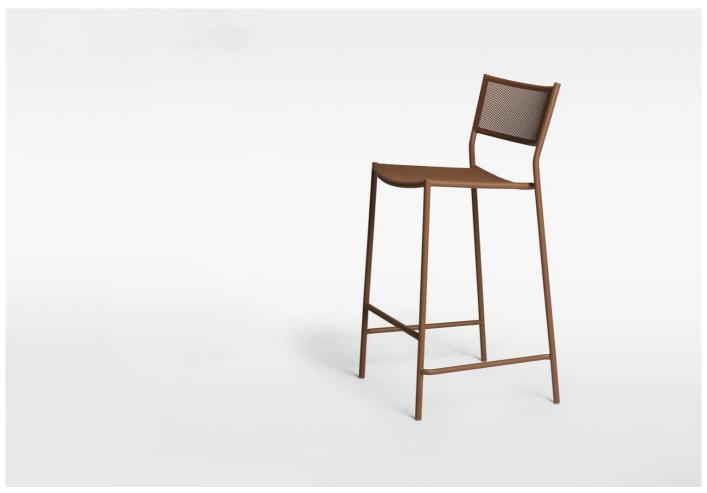

# twentytwentyone

Jig Mesh outdoor barstool, 2013

Designer: Chris Martin

Manufacturer: Massproductions

£516

### **DESCRIPTION**

Jig Mesh outdoor barstool by Chris Martin for Massproductions.

A collection of outdoor seating products in painted steel tubes and expanded sheet metal. With proven comfort and the convenience of stackability, Jig Mesh chairs bring lightness and transparency to outdoor environments.

Available as a chair, armchair, easy chair and two heights of bar stool and in a range of colours.

#### **MATERIALS**

Painted steel tubes and expanded sheet metal.