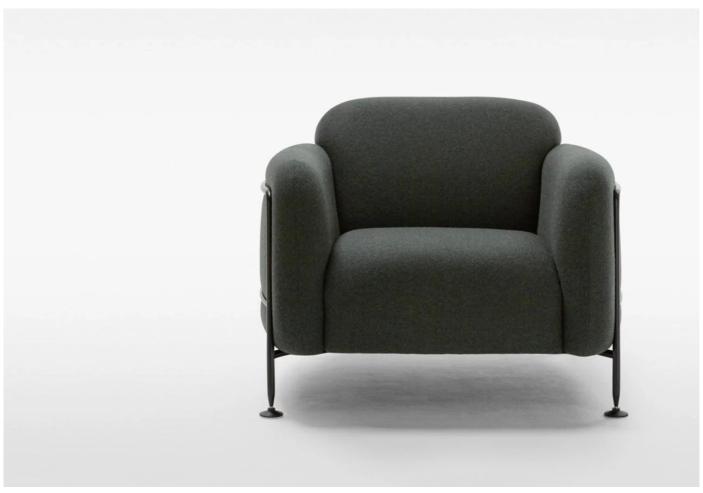

#### **DESCRIPTION**

Mega armchair by Chris Martin for Massproductions.

The Mega armchair offers great comfort and sculptural expression in offices, hotels and homes.

Designer Chris Martin saw a rack of freshly baked loaves in a bakery and found something instantly appealing about the risen bread against the metal wires. The idea became a sofa with thin steel tube side panels that enclose and lift the plump cushions.

#### **MATERIALS**

With thin steel tube side panels, which enclose and lift the plump cushions at the same time.

Frame available in Black, White and Stone grey.

The cover is fixed. The Mega range may be upholstered in a range of fabrics selected by Massproductions from the following manufacturers: