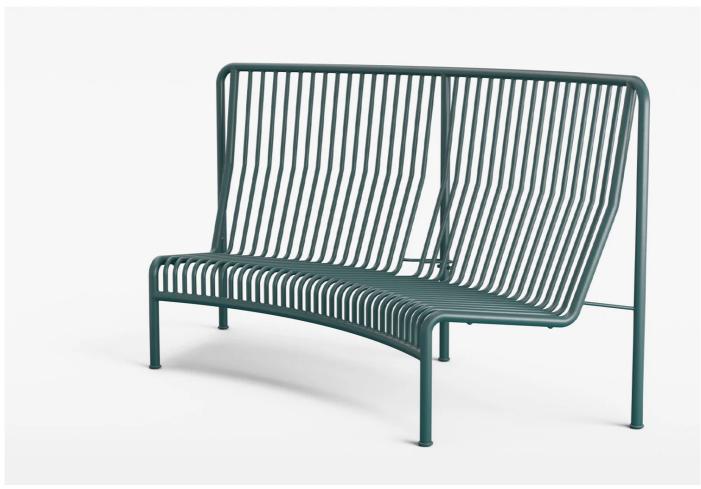

#### Roadie Bench by Chris Martin for Massproductions.

The Roadie Bench by Chris Martin for Massproductions is a sleek, lightweight bench with a curved, aluminium frame. Inspired by crowd control barriers, the benches' name comes from 'Roadies' who assemble barriers for music events. This practical bench is easily moved and designed to be stackable, perfect for outdoor environments.

Available in three distinct colours, the angled high back frame offers comfort and sophistication. The Roadie sits elegantly on its own or can be combined to create a larger formation.