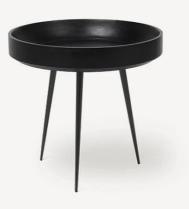

# **Bowl Tables**

Designer: Ayush Kasliwal

Manufacturer: Mater

£384

#### Bowl Tables by Ayush Kasliwal for Mater.

Blending Indian materials and craftsmanship with minimalist Scandinavian design, the bowl table is a contemporary classic. The mango wood top is sustainably sourced, turned on a lathe in the traditional Kharadi process.

## MATERIALS

Sustainably harvested natural mango wood with steel legs.