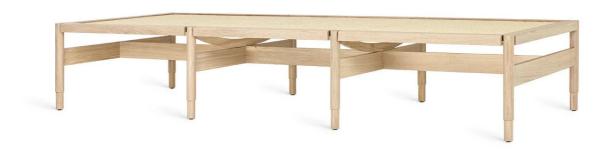

#### Winston Daybed by Eva Harlou for Mater.

Composed of solid sustainably sourced oak and a woven wicker seat the versatile daybed is a contemporary take on traditional shaker-style furniture. The minimalist and elegant bench is a timeless design.

Its woven canework seat is applied to the frame by a proud 3rd generation Danish wicker workshop, working traditional craft into the modern design age.

#### **DIMENSIONS**

195w x 80d x 36cmh

#### **MATERIALS**

Oak (FSC) and canework frame.

Optional cushion in 50% cotton, 50 % jute GOTS certified.