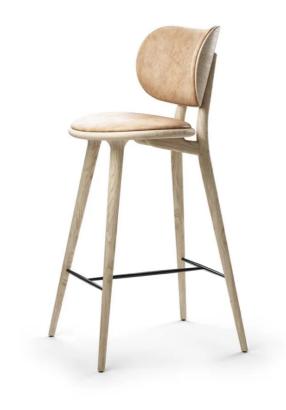

## High Stool with Back

Designer: Space Copenhagen

Manufacturer: Mater

£1,554

#### **DESCRIPTION**

High Stool with back by Space Copenhagen for Mater.

The minimalist high stool beautifully captures Mater's sustainable mission. With its simple and organic form, the bar stool is made from FSC certified wood.

#### **DIMENSIONS**

46w x 38d x 74/104cmh

46w x 38d x 69/99cmh

#### **MATERIALS**

Made from either FSC Certified solid oak or FSC Certified beech. Seat upholstered in black or natural tanned leather.