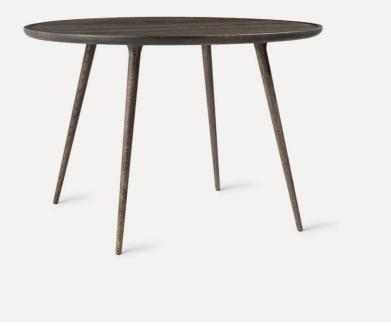

#### Accent Table by Space Copenhagen for Mater.

The minimalist solid wood table series is suitable for any modern interior. With a simple and subtle curved form, the table is the ideal base for a room. Build your space around its refined Scandinavian form with your own statement chairs, or bold accessories.

### DIMENSIONS

Small: 110w x 110w x 73cmh Large: 140w x 140w x 73cmh

## MATERIALS

Solid FSC certified oak wood.