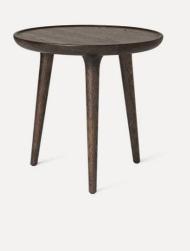

# Accent Tables

Designer:Space Copenhagen

Manufacturer:Mater

#### Accent Tables by Space Copenhagen for Mater.

The minimalist solid wood table series is suitable for any modern interior. With a simple and subtle curved form, the table is the ideal base for a room. Build your space around its refined Scandinavian form with your own statement chairs, or bold accessories.

## DIMENSIONS

Small: 45w x 45w x 42cmh Medium: 45w x 45w x 55cmh Large: 60w x 60w x 55cmh Extra Large: 70w x 70w x 42cmh Oval: 80w x 120d x 42cmh

## MATERIALS

Solid FSC certified oak wood.