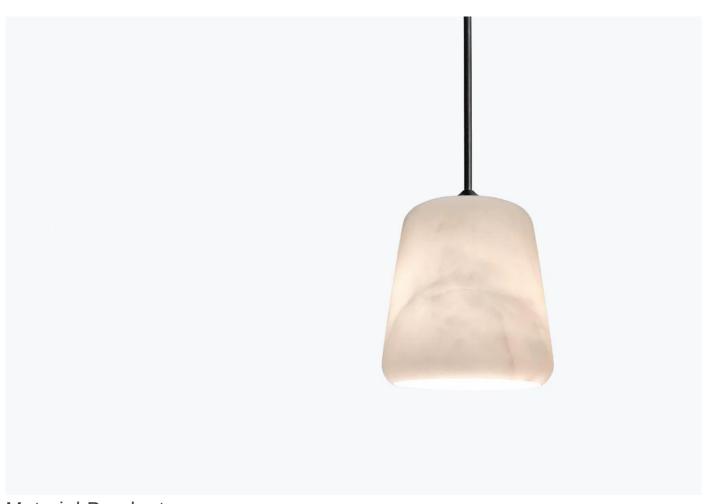

# **Material Pendant**

Designer: Noergaard and Kechayas

Manufacturer: New Works

£157.50

## **DESCRIPTION**

Material pendant by Noergaard + Kechayas for New Works.

The Material Pendant lamp highlights the power of simplicity in form. Through this simplicity, it can become a standout piece within a room, or be used to complement those around it. From the warmth of oak and cork to the roughness of concrete and marble, the richness of terracotta, and the radiance of yellow steel, the Material Pendant offers a versatile addition to any space.

#### **DIMENSIONS**

13dia x 14cmh

Cable length: 2.9m