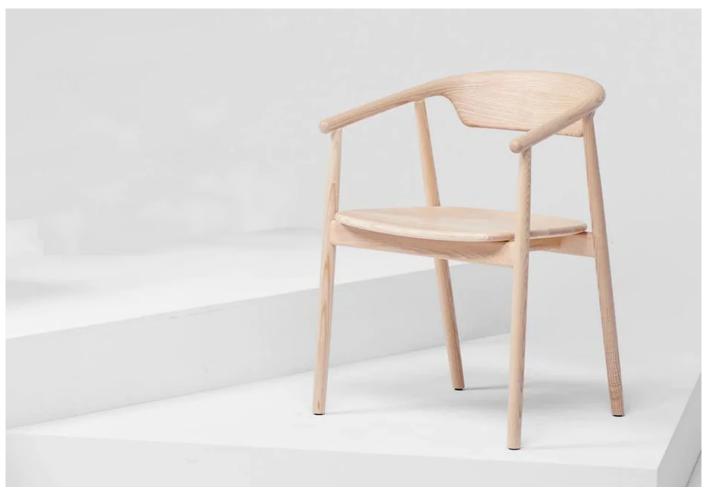

## **DESCRIPTION**

Leva Chair by Foster + Partners for Mattiazzi.

Ex-display item reduced by 50% £845 -50% now £422

Ex-display items have some signs of use and we recommend a detailed condition report prior to purchase.

This item is a one-off clearance item to be sold on a first-order, first-served basis.

For their first timber chair design, Foster + Partners took inspiration from the form of an oar and applied it to the silhouette of the Leva chair. The design is ergonomic, the arms are made of a single piece of machined timber, curved at the back to provide a protective backrest. The simple shape of the chair encourages little use of its material, a sustainable approach of creating.

## **DIMENSIONS**

56.4w x 52.8d x 45/76.3cmh

**MATERIALS** 

Ash frame in natural.