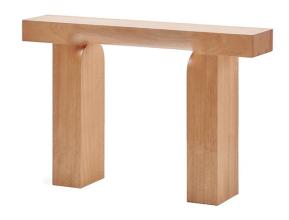

### MC23 OTO Side Table

Designer: Studio Œ

Manufacturer: Mattiazzi

£480

#### **DESCRIPTION**

MC23 OTO Side Table by Studio Œ for Mattiazzi.

The 2023 Mattiazzi MC23 OTO series, designed by Berlin-based Studio Œ showcases a captivating design. Drawing inspiration from architectural elements, this collection consists of four models, each with its own unique characteristics. While all four models share a common construction principle, their proportions set them apart. The collection includes a bench, a side table, and two slender consoles of varying heights, great for narrow hallways.

At the heart of the design lies an organic curve, where the vertical and horizontal elements of the furniture converge, adding a heightened sense of elegance. To achieve this sculptural rounding of the inner edges, the craftsmen employ a specialized milling tool crafted exclusively for this purpose.

Crafted from responsibly sourced Okoumé, originating from Africa, the console comes in four distinct finishes, allowing you to choose the one that best suits your preferences.