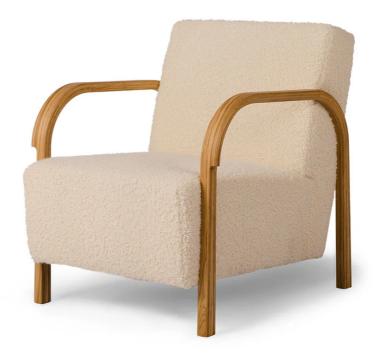

## **ARCH Lounge Chair**

Designer: Magnus Laessoe Stephensen

Manufacturer: Mazo

#### ARCH Lounge Chair by mazo x Magnus Læssøe Stephensen for Mazo.

A part of a series of comfortable seats, the ARCH chair is an inviting lounging chair with a deep seat and rounded armrests. Available upholstered in a selection of high-quality fabrics, it offers a welcoming presence due to its low seat and gently angled backrest.

Designed in 2020, the designs in the collection stem from primary forms and harmonious contrasts; the curved armrests counter the sculptural straight lines of the seat. An embodiment of the 'midcentury' functionalism, the series pays homage to the celebrated Danish furniture designer and architect Magnus Læssøe Stephensen.

## MATERIALS

Legs/armrests available in natural oiled oak, dark oiled oak or black stained oak.

Fully upholstered seat and seat back available in fabrics and sheepskin in the following collection:

Category 1: Linara, Remix