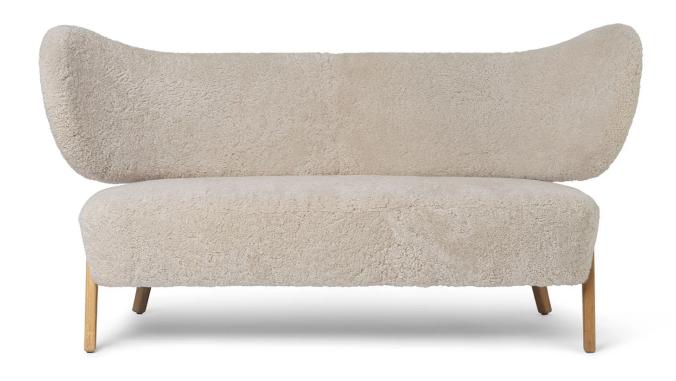

# TMBO Sofa

Designer: Magnus Laessoe Stephensen

Manufacturer: Mazo

£3,525

## **DESCRIPTION**

TMBO Sofa by Magnus Læssøe Stephensen for Mazo.

Designed initially in 1935 by renowned architect and furniture designer Magnus Læssøe Stephensen, the TMBO series is characterised by its sinuous silhouette and gently angled backrest.

Inspired by Japanese design tradition, the welcoming seat has a dramatic simplicity and a laid-back presence. A confident and refined statement, the chair invites users to relax comfortably and is ideal for lounging.

## **MATERIALS**

Legs/armrests available in natural oiled oak or dark oiled oak.

Fully upholstered seat and seat back available in fabrics and sheepskin in the following collection:

Category 1: Linara, Remix