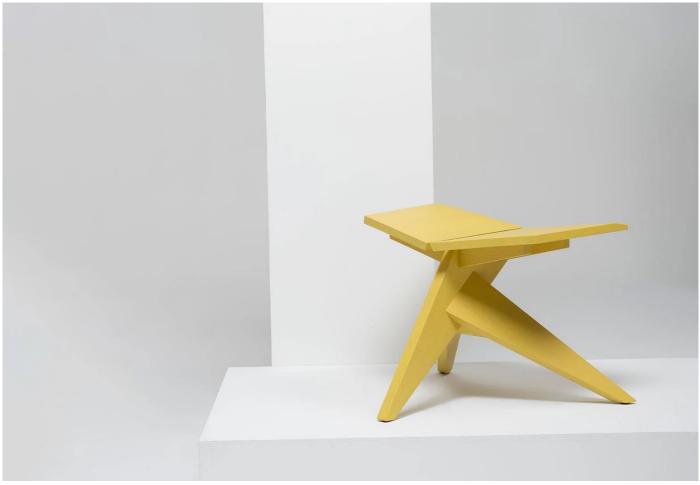

## Medici stool, 2012

Designer:Konstantin Grcic

Manufacturer: Mattiazzi

#### Medici stool by Konstantin Grcic for Mattiazzi.

'Medici' is a collection of raw and minimalistic chairs, stools and side tables. The Medici stool is versatile and is crafted to suit any contemporary living setting.

## MATERIALS

Available in natural ash, and oiled thermo-treated ash, the stool is able to be used indoor and outdoor. The ash is available dyed in yellow, grey, red and black. Please view the finishes pdf for more details.