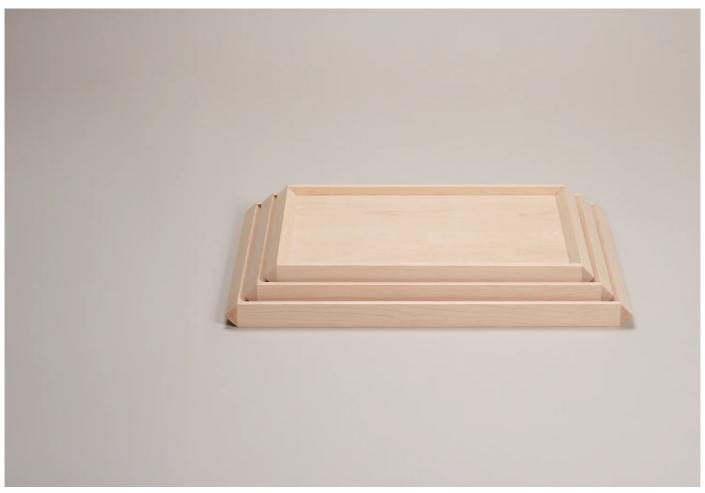

#### **DESCRIPTION**

Either Tray by Mentsen.

Either is a series of reversible trays designed by Mentsen, a partnership between London-based Japanese designers Yasuyuki Sakurai and Risa Sano. The simple trays feature square sides which are turned 45 degrees, a functional and elegant design element that provides strength to the tray while also serving as handles.

The Either Tray is crafted from solid maple timber and is available in two finishes: a natural oil finish or a vibrant yellow stain.

#### **DIMENSIONS**

Small: 34.7w x 23d x 2.7cmh Medium: 38.7w x 25.5d x 2.7cmh Large: 42.7w x 28d x 2.7c,h