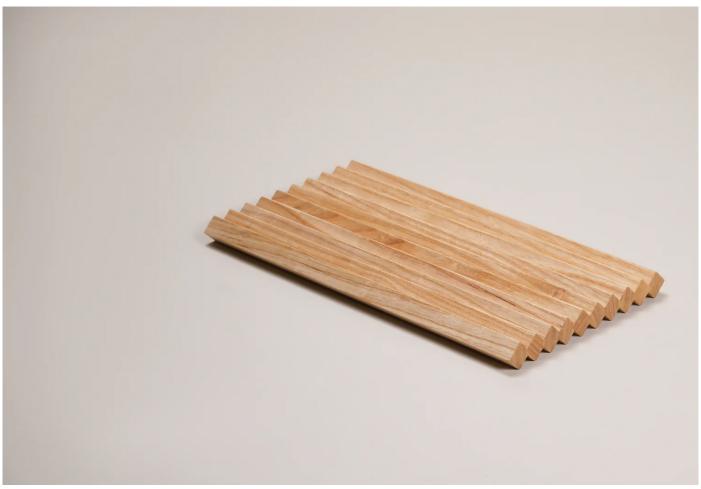

#### Offcuts Bread Board by Mentsen.

The Offcuts collection from design studio Mentsen is a collection of household objects crafted from surplus odds and ends of timber from previous projects, producing beautiful and functional objects out of material that would otherwise go to waste. The collection also offers a fresh perspective from which to approach the design process, starting with an assessment of the materials available.

The Offcuts Bread Board is made from ash offcuts and is finished with linseed oil. The oiled finish enhances the natural properties of the ash, showcasing and celebrating the wood grain and markings that make each board unique.