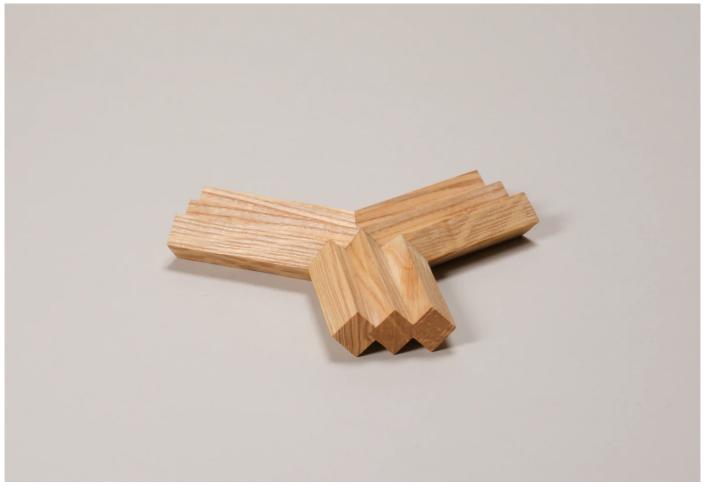

#### Offcuts Trivet by Mentsen.

Made exclusively from surplus timber and offcuts from the studio's previous projects, the Offcuts collection from Mentsen provides a different starting point for the design process that begins with the available materials.

The Offcuts Trivets are crafted from ash offcuts and are available with a natural linseed oil or brown stain finish, celebrating the natural qualities of the wood. The perfect size to rest a kettle or small pan, the design and unique wood grain make the trivet a decorative addition to your kitchen.

## MATERIALS

Made from ash offcuts, finished in natural linseed oil or brown stain.

**Please note:** appearance (colours, wood grain and marking) of the ash offcuts are widely varied and each trivet is naturally unique.