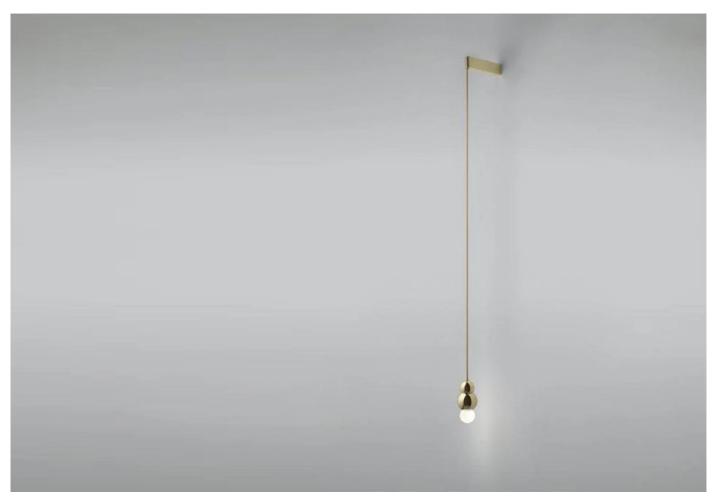

#### **DESCRIPTION**

Ball Light Wall Bracket, 2006 designed by Michael Anastassiades.

Anastassiades' philosophy is to produce exceptionally designed objects of permanent value. All pieces are fabricated in carefully sourced small family-run workshops selected for their unique manufacturing skills and tradition in the use of materials.

#### **DIMENSIONS**

Small: 6.1d x 12.8w x 200cmh Large: 9.5d x 17.3 x 200cmh

Weight: 1.5kg

#### **MATERIALS**

Suspended pendant light available in polished brass finish with silk braided flex, maximum 2.1m.

Recommended bulbs:

Small: G9, 2W 250lm/2700k LED

240V dimmable, LED triac

Large:G9, 3.5W 330lm/2700k 240V dimmable, LED triac