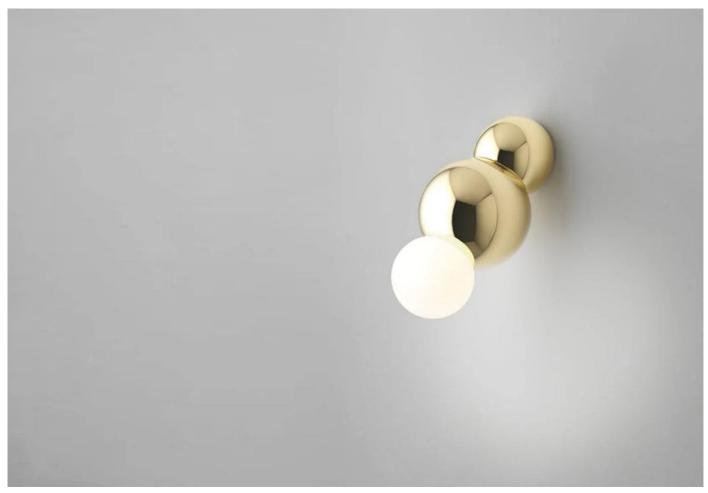

## Ball Light Wall Mounted

Designer: Michael Anastassiades

Manufacturer: Michael Anastassiades

£666

#### **DESCRIPTION**

Ball Light Wall Mounted, 2008 designed by Michael Anastassiades.

Anastassiades' philosophy is to produce exceptionally designed objects of permanent value. All pieces are fabricated in carefully sourced small family-run workshops selected for their unique manufacturing skills and tradition in the use of materials.

#### **DIMENSIONS**

9.3w x 10.3cmh Weight: 2kg

#### **MATERIALS**

Mounted wall light available in polished brass.

Recommended bulb:

Small: G9, 2W 250lm/2700k LED

240V dimmable LED triac

Large: G9, 3.5W 330lm/2700k LED

240V dimmable LED triac