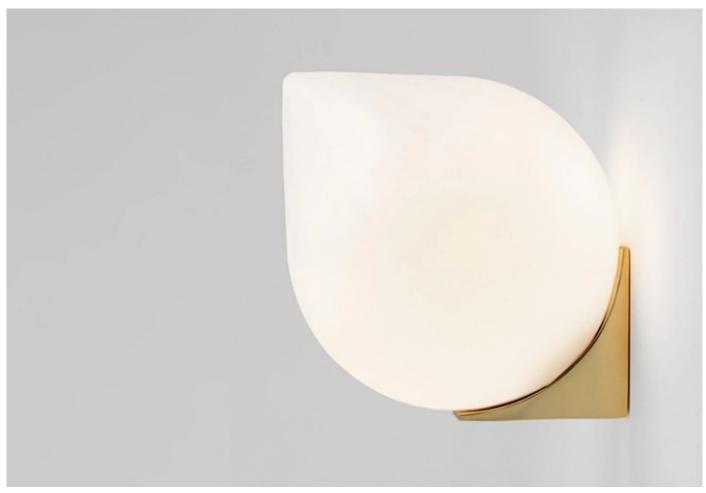

#### **DESCRIPTION**

Bob Wall Light, 2015 by Michael Anastassiades.

Michael Anastassiades is known for his minimal and sculptural lighting. His philosophy is to produce exceptionally designed objects of permanent value. All pieces are fabricated in carefully sourced, small family-run workshops selected for their unique manufacturing skills and tradition in the use of materials.

#### **DIMENSIONS**

15dia x 18cmh

Wall fitting: 7.7d x 7.7cmh

#### **MATERIALS**

The Bob range features and elegant teardrop-shaped opaline mouth-blown glass shade and is available in wall, ceiling and pendant options.

The wall light's fitting is available in polished brass.