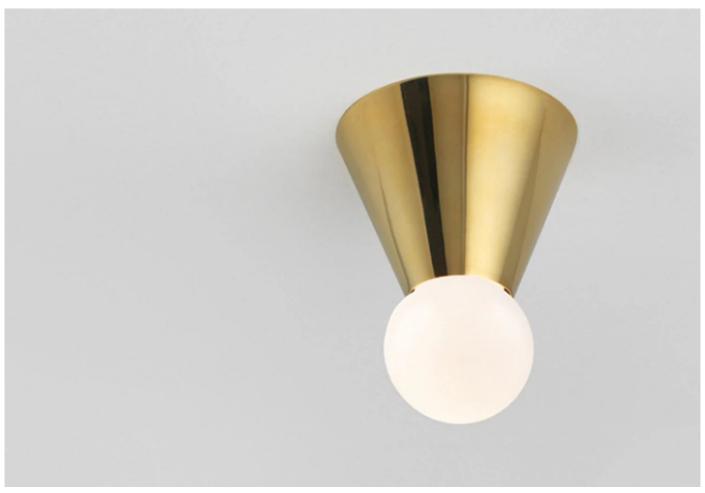

## Cone Light Wall/Ceiling

Designer: Michael Anastassiades

Manufacturer: Michael Anastassiades

£594

#### **DESCRIPTION**

Cone Light Wall/Ceiling Mounted designed by Michael Anastassiades.

Anastassiades' philosophy is to produce exceptionally designed objects of permanent value. All pieces are fabricated in carefully sourced small family-run workshops selected for their unique manufacturing skills and tradition in the use of materials.

#### **DIMENSIONS**

7.5w x 10cmh Weight: 1kg

#### **MATERIALS**

Available in polished brass.

Recommended Bulb: G9, 2W 250lm/2700k LED

240V dimmable LED triac

Also available in a polished nickel finish. Please enquire here for more information and pricing.