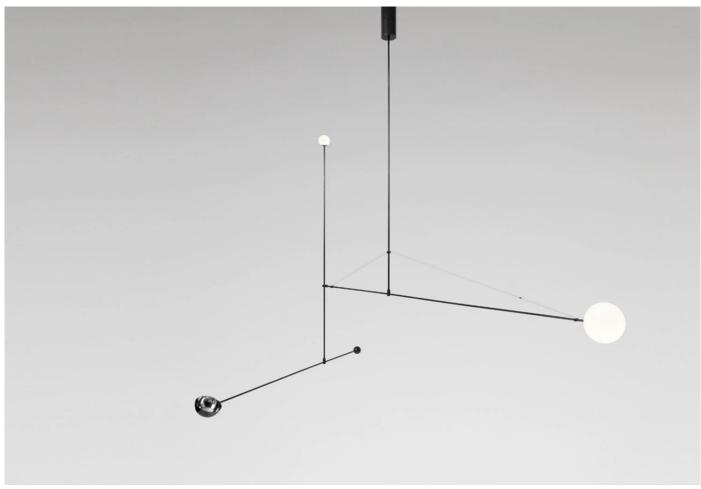

### Mobile Chandelier 1

Designer: Michael Anastassiades

Manufacturer: Michael Anastassiades

£18,714

#### **DESCRIPTION**

Mobile Chandelier 1, 2008 by Michael Anastassiades.

Anastassiades' philosophy is to produce exceptionally designed objects of permanent value. All pieces are fabricated in carefully sourced small family-run workshops selected for their unique manufacturing skills and traditional use of materials.

#### **DIMENSIONS**

258w x 117cmh Weight: 15kg

## **MATERIALS**

Available in Black patinated brass.

LED embedded mouth-blown glass.

The connecting joints allow the rods and arms to rotate 360 degrees.

1x Integrated LED 9W 800lm/2700k, 1x Integrated LED 3W 350lm/2700k./p>