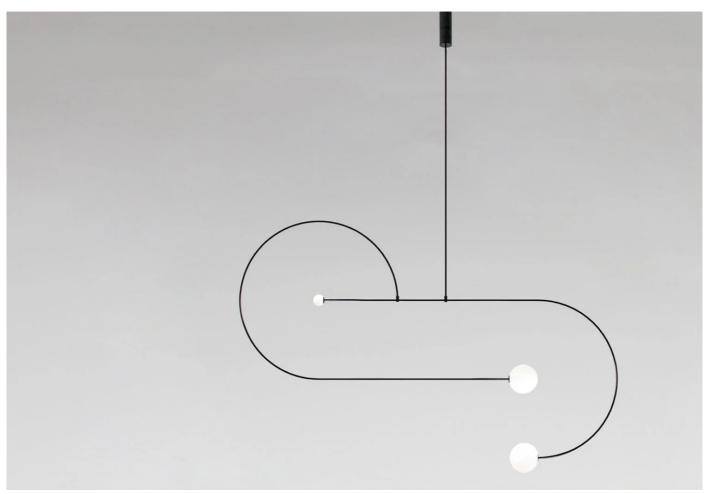

These dramatic and sculptural light designed in 2017, is an exercise in graphic minimalism.

Please specify drop length when placing an order; minimum 130.5cm and maximum 310.9cm.

#### **DIMENSIONS**

Glass shade: 6.9cm/15cm diameter

Arm: 191.5cm

Back plate: 6.85cm diameter

Weight: 18kg

### **MATERIALS**

The mobile chandelier collection features a series of mouth-blown glass globe shades arranged around a frame in Black patinated brass.

Backplate included for ceiling mounting. Mounting screws not included; 4mm countersunk screw recommended.