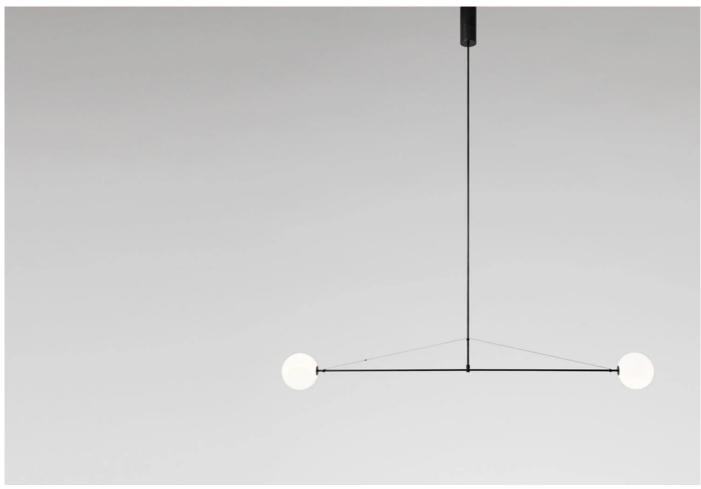

### Mobile Chandelier 2

Designer: Michael Anastassiades

Manufacturer: Michael Anastassiades

£16,794

#### **DESCRIPTION**

Mobile Chandelier 2, 2008 by Michael Anastassiades.

Anastassiades' philosophy is to produce exceptionally designed objects of permanent value. All pieces are fabricated in carefully sourced small family-run workshops selected for their unique manufacturing skills and tradition in the use of materials.

## **MATERIALS**

Available in Black patinated brass.

LED embedded mouth-blown glass.

The connecting joints allow the rods and arms to rotate 360 degrees.

2x Integrated LED 9W 800lm/2700k 240V dimmable 0~10Vdc or 10V PWM