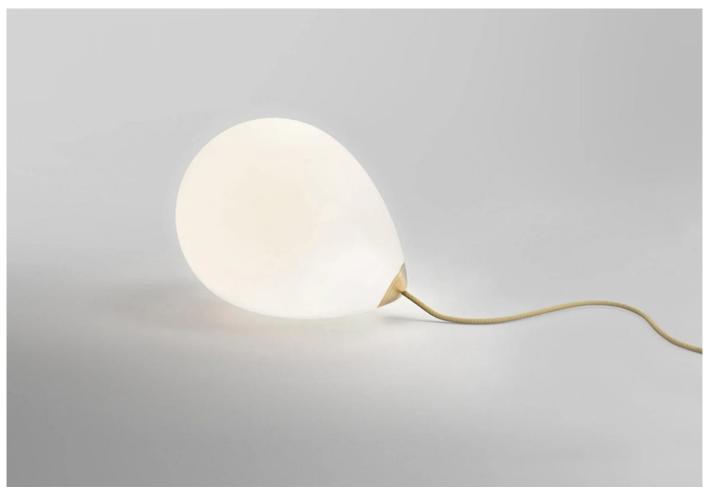

#### **DESCRIPTION**

On my Mind Table Lamp, 2015 by Michael Anastassiades.

Michael Anastassiades is known for his minimal and sculptural lighting. His philosophy is to produce exceptionally designed objects of permanent value. All pieces are fabricated in carefully sourced, small family-run workshops selected for their unique manufacturing skills and tradition in the use of materials.

#### **MATERIALS**

On my Mind has a mouth-blown opaline glass shade in a teardrop shape.

The shade fitting is available in polished brass.

Provided with a 250cm cord set and dimmer switch.

Recommended Bulb: E27, 15W 2000lm/2700k LED