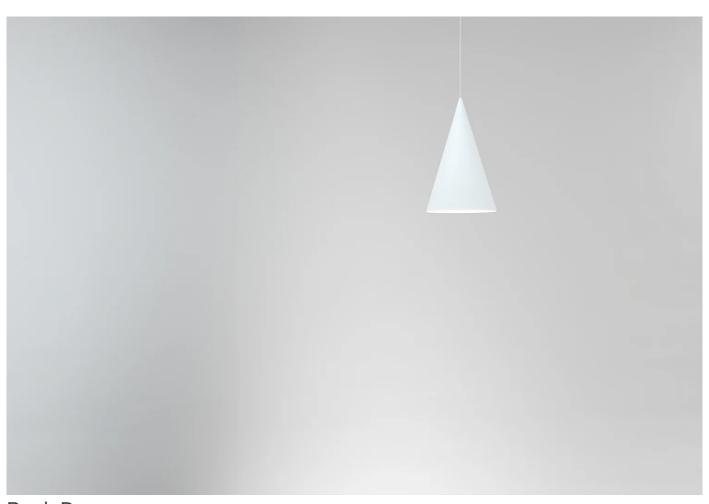

## Peak Down

Designer: Michael Anastassiades

Manufacturer: Michael Anastassiades

£649.17

### **DESCRIPTION**

Peak Down by Michael Anastassiades.

A family of pendants designed in 2023 and defined by their cone-shaped shades that exude a highly abstract, geometric still-life appearance. Peak Down is a versatile fixture suited to various environments.

The light is available in two directions (up or down) and three installation arrangements: individually, in pairs, or as a trio. When illuminated, the shading on the curved surface transforms as light gracefully plays along the curved surfaces.

#### **DIMENSIONS**

Shade: 18dia x 29cmh Rose: 18dia x 29cmh 300cm cable.