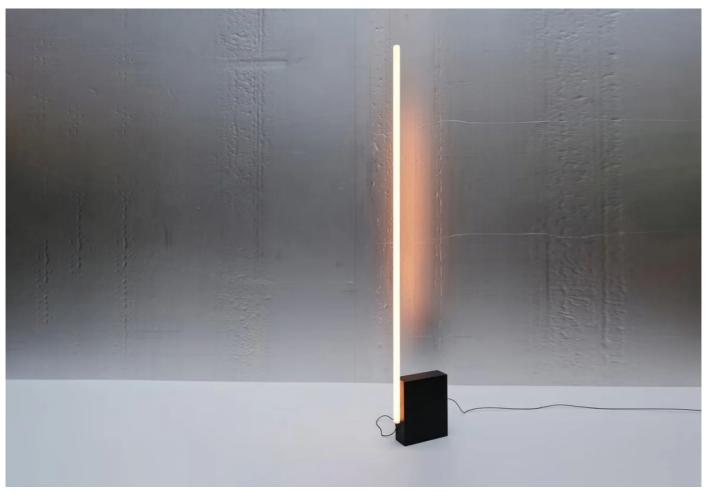

## Relay 1.6 Floor Light by Michael Anastassiades.

Michael Anastassiades' 2022 design offering is the Relay floor lamp family. The simplistic lights offer a versatile and minimal lighting solution, perfectly encapsulating Anastassiades' contemporary aesthetic. The slim vertical opaline glass rod connects to the marble base with an invisible magnetic connection, creating a refined and geometric form.

Suitable for a vast range of settings and interior styles, this elegant floor lamp radiates a beautifully warm light