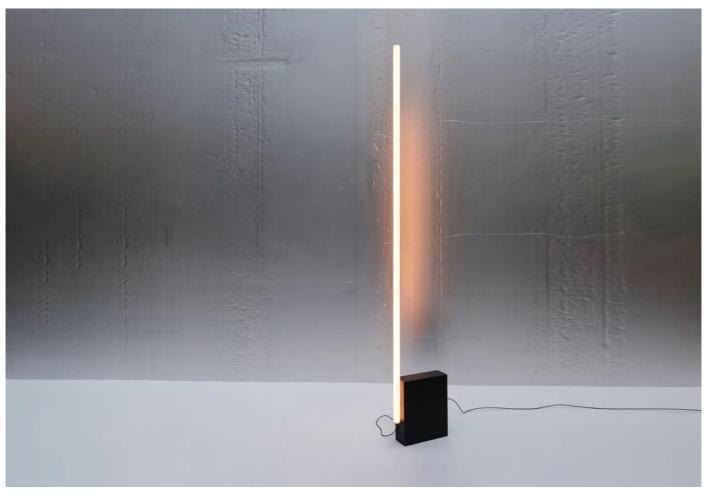

This item is a one-off clearance item to be sold on a first-order, first-served basis.

Michael Anastassiades' 2022 design offering is the Relay floor lamp family. The simplistic lights offer a versatile and minimal lighting solution, perfectly encapsulating Anastassiades' contemporary aesthetic. The slim vertical opaline glass rod connects to the marble base with an invisible magnetic connection, creating a refined and geometric form.

Suitable for a vast range of settings and interior styles, this elegant floor lamp radiates a beautifully warm light

#### **DIMENSIONS**

24.8w x 169.5cmh

## **MATERIALS**

The Relay 1 floor light is made from black statuary marble and an opaline borosilicate glass tube.

Integrated LED 32W / 1600mm Ø 28mm 2300lm / 2350K.

Input voltage: 120V / 240V Maximum wattage: 32W