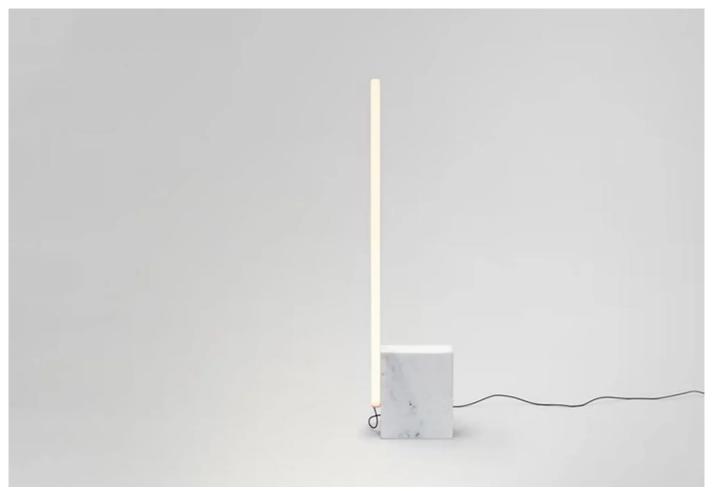

## DESCRIPTION

Relay 1 Floor Light by Michael Anastassiades.

Ex-display item reduced by 50% £1,428 -50% now £714

#### Ex-display items have some signs of use and we recommend a detailed condition report prior to purchase.

This item is a one-off clearance item to be sold on a first-order, first-served basis.

Designed in 2022, Michael Anastassiades' family of Relay floor lamps offer a versatile and minimal lighting solution. The slim vertical opaline glass rod connects to the marble base with an invisible magnetic connection, creating a refined and geometric aesthetic.

Suitable for a vast range of settings and interior styles, this elegant floor lamp radiates a beautifully warm light

## DIMENSIONS

24.8w x 109.5cmh

## MATERIALS

The Relay 1 floor light is made from white statuary marble and an opaline borosilicate glass tube.

Integrated LED 20W 1400Im 2350k.

Provided with 250cm cord set and dimmer switch.