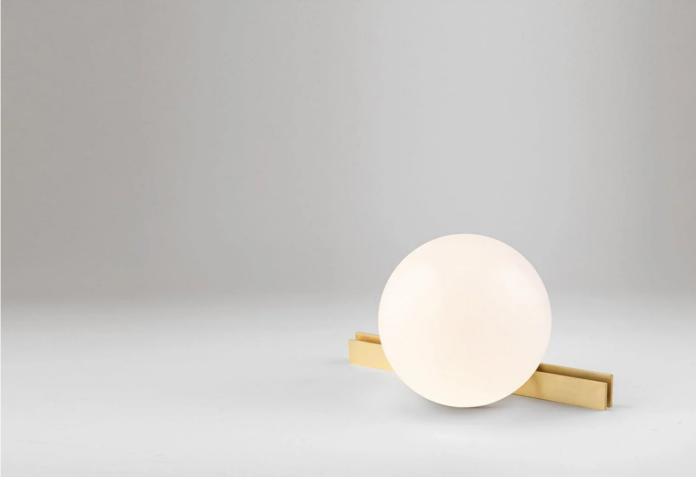

#### Rest Table Lamp, 2015 by Michael Anastassiades.

Michael Anastassiades is known for his minimal and sculptural lighting. His philosophy is to produce exceptionally designed objects of permanent value. All pieces are fabricated in carefully sourced, small family-run workshops selected for their unique manufacturing skills and tradition in the use of materials.

# MATERIALS

The Rest table light has a mouth-blown opaline glass globe which rests against a slender linear base.

The base is in satin brass.

Provided with a 250cm black silk-braided cord with inline switch.